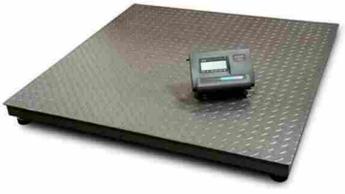

#### **DPW 4LC Heavy duty Floor Scales**

Rugged and flexible for heavy-duty industrial weighing, our floor scales ensure your process requirements are being met safely and accurately.

#### WHAT MAKES GIRI BROTHERS WEIGHING SCALES SUPERIOR AND RUGGED

- 1. Orthotropic U beam section, German design, exclusively designed for weighing scale purpose and has become the standard norms in Europe and US.
- 2. Use of High grade branded steel plates having yield strength 50% more than conventional available structures.
- 3. Powder Coated ,pre treated Structures.
- 4. Completely Sealed Under Protection ,from Rats , insects and damages from fork lifts.
- 5. Top quality alloy steel load cells with swivel leg arrangement ,transmits load vertically, resulting in highly accurate weighment.

Note: We design platform size and capacity as per customers requirements. The image shown above may differ from the original product .