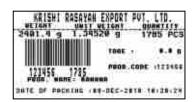

Some Sample Label Print outs- Design your Labels

| Thiropothi Codontrian<br>Vendor Gode I 19201 |               |                   |  |
|----------------------------------------------|---------------|-------------------|--|
| VEICHT                                       | UNIT WEIGHT   | QUANTITY          |  |
| 2401.4 g                                     | 1.34520 g     | 1785 PCS          |  |
| PART NAME:                                   | BANANA PART N | <b>D.:</b> 123456 |  |
| 09-DEC-2016 ,17:27:41                        |               |                   |  |