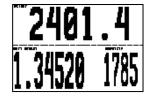

Some Sample Label Print outs- Design your Labels

| Thiropothi Codontrian<br>Vendor Gode I 19201 |               |                   |  |
|----------------------------------------------|---------------|-------------------|--|
| VEICHT                                       | UNIT WEIGHT   | QUANTITY          |  |
| 2401.4 g                                     | 1.34520 g     | 1785 PCS          |  |
| PART NAME:                                   | BANANA PART N | <b>D.:</b> 123456 |  |
| 09-DEC-2016 ,17:27:41                        |               |                   |  |