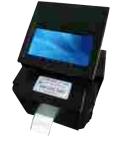

2) Simple inbuilt Printing

 $Prints \ S.no-Date-Time-Gross \ wt-Tare \ Wt-Net \ weight$ 

3) The 7" Smart Display, is designed exclusively to meet the printing needs for weighing scales. This indicator can store more than 10000 part numbers along with Part Name, Size Grade etc. and 7 other parameters as per your requirement. It has the function to enter the fields dynamically. The option to interface with cloud comes handy to access from any where. It can connect to label printer or other printers\* and print barcode/other data's as per your requirement