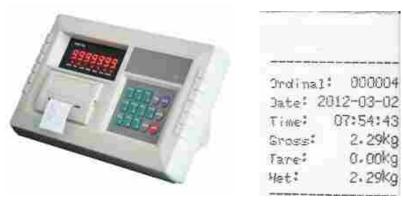

## Features

- High Precision Weight Indicator, reduced maintenance costs, smart software holds calibration twice as long and provides reliable performance.
- Built in rechargeable battery (Backup time upto 18 Hrs)
- 1" Bright Red LED Display
- Zero , Tare, Mode based Single Counting function.
  Optional Function- RS232 interface and more refer below.

2) Simple inbuilt Printing

 $Prints \ S.no-Date-Time-Gross \ wt-Tare \ Wt-Net \ weight$ 

3) The 7" Smart Display, is designed exclusively to meet the printing needs for weighing scales. This indicator can store more than 10000 part numbers along with Part Name, Size Grade etc. and 7 other parameters as per your requirement. It has the function to enter the fields dynamically. The option to interface with cloud comes handy to access from any where. It can connect to label printer or other printers\* and print barcode/other data's as per your requirement