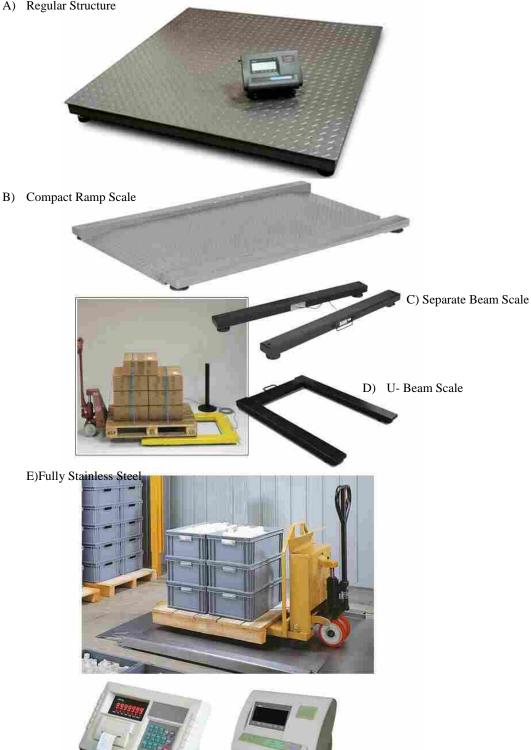

Our Weighing scales are ready to assist you to acheive the Industry 4.0. Kindly send us your requirement.

Different Types of Platforms Which may be of interest

A) Regular Structure