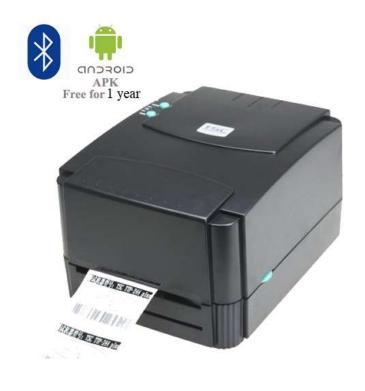

#### **Specification 244 Pro BT**

- 200 MHz 32-bit RISC processor with 8 MB SDRAM, 4 MB Flash memory
- Internally scalable true type fonts
- TSPL-EZ firmware emulates Eltron and Zebra languages out of the box
- Dual-motor gear driven design
- 300 meter (984') ribbon supply on a 25.4mm (1") core (coated side out)
- 110 mm (4.3") OD internal media supply, optional external roll mount supports
   214 mm (8.4") OD label rolls on 76.2 mm (3") core
- 5 inches per second print speed
- Bluetooth, USB 2.0 & RS-232 interfaces