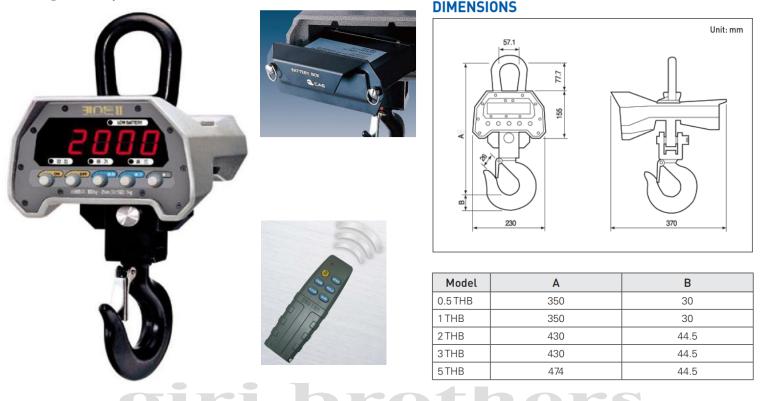

## CAS THB- CRANE SCALE

Experience unmatched precision and durability with the CAS THB Series Crane Weighing Scales. Engineered for rugged performance and designed with cutting-edge safety features, these scales are built to withstand the toughest environments. Featuring separate industrial-grade detachable batteries, they guarantee continuous operation 24/7, 365 days a year. The innovative swivel-type hooks provide an optimal viewing angle, enhancing user convenience and efficiency. Trust the CAS THB Series for reliable, round-the-clock weighing accuracy that keeps your operations running smoothly.

#### Features

- Easy-to-read 1.2" LED display
- Standard remote controller
- Battery operated with low battery indication
- Rechargeable battery pack
- Spare battery pack & charger included as standard
- On, Off, Zero, Tare and Hold
  - (Manual or Automatic) functions

| Specification |
|---------------|
|---------------|

| Model                    | 0.5THB                           | 1THB   | 2THB          | 3THB           | 5THB                       |
|--------------------------|----------------------------------|--------|---------------|----------------|----------------------------|
|                          | 500kg                            | 1000kg | 2000kg        | 3000kg         | 5000kg                     |
| Weighing Capacity        | х                                | Х      | х             | х              | Х                          |
|                          | 0.2kg                            | 0.5kg  | 1kg           | 2kg            | 2kg                        |
| Maximum Tare             | Full Tare                        |        |               |                |                            |
| Display Type             | LED (1.2 inch)                   |        |               |                |                            |
| Operating Power          | DC 12V                           |        |               |                |                            |
| Power Source             | AC 110/ 120/ 220/ 240V, 50/ 60Hz |        |               |                |                            |
| Display Digit            | 5                                |        |               |                |                            |
| Operating<br>Temperature | -10°C ~ +40°C                    |        |               |                |                            |
| Dimensions (mm)          | 230(W) x 370(D) x 380(H)         |        | 230(W) x 370( | (D) x 474.5(H) | 230(W) x 370(D) x 518.5(H) |
| Product Weight           | 15kg                             |        | 17            | kg             | 20kg                       |